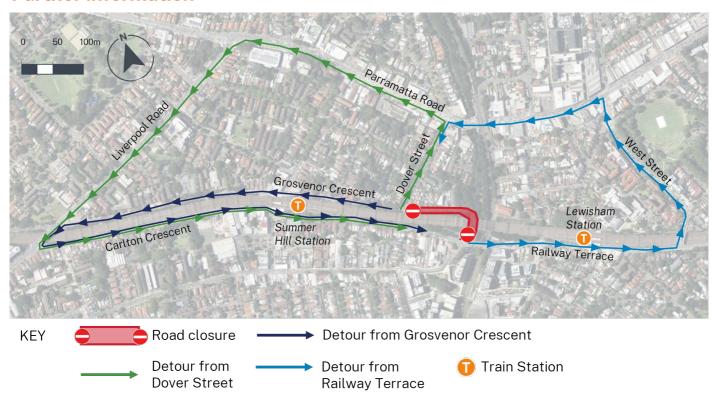

#### **Road Closure**

- Grosvenor Crescent will be closed from 11pm Saturday 11 May to 5am Sunday 12 May 2024.
- Traffic controllers will be on duty to assist motorists and pedestrians throughout the duration of the works.
- Residents will be able to access properties at all times.